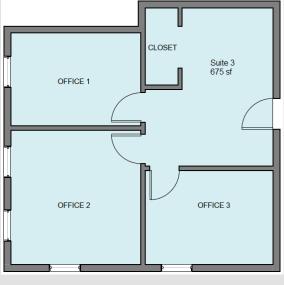

## 260 Boston Post Rd, Wayland 2 Office Suites Available 640 and 675 sq. ft.

- -IDEAL LOCATION ON RTE. 20
- —GREAT LAYOUTS WITH OPEN SPACE AND PRIVATE OFFICES
- **—EASY ON SITE PARKING**
- —LOCAL AMENETIES NEARBY INCLUDING STOP AND SHOP
- —MANY DINING AND SHOPPING OPTIONS AT THE WAYLAND TOWN CENTER, LESS THAN 1 MILE AWAY
- —CLOSE TO BOTH THE WESTON AND SUDBURY TOWN LINES
- -WELL MAINTAINED AND PROFESSIONALLY MANAGED
- —FLEXIBLE LEASE TERMS FROM 1
  TO 5 YEARS