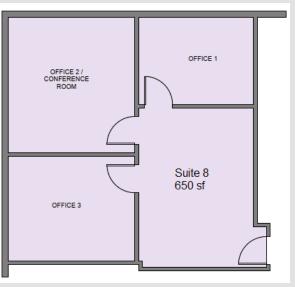

## 260 Boston Post Rd, Wayland 2 Office Suites Available 640 and 675 sq. ft.

- -IDEAL LOCATION ON RTE. 20
- —GREAT LAYOUTS WITH OPEN SPACE AND PRIVATE OFFICES
- **—EASY ON SITE PARKING**
- —LOCAL AMENETIES NEARBY INCLUDING STOP AND SHOP
- —MANY DINING AND SHOPPING OPTIONS AT THE WAYLAND TOWN CENTER, LESS THAN 1 MILE AWAY
- —CLOSE TO BOTH THE WESTON AND SUDBURY TOWN LINES
- -WELL MAINTAINED AND PROFESSIONALLY MANAGED
- —FLEXIBLE LEASE TERMS FROM 1
  TO 5 YEARS