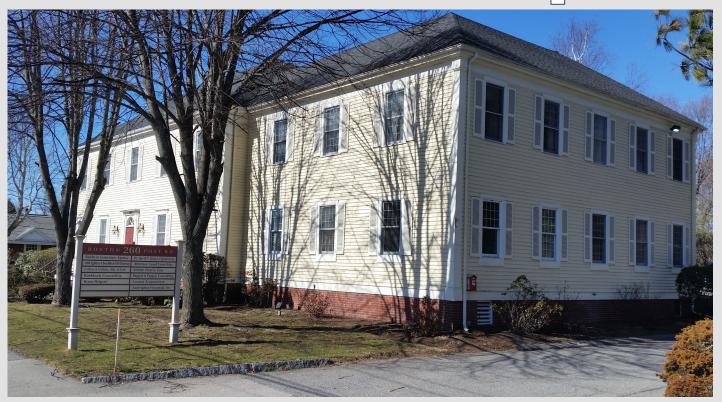

## 260 Boston Post Rd, Wayland 2 Office Suites Available 640 and 675 sq. ft.

- -IDEAL LOCATION ON RTE. 20
- —GREAT LAYOUTS WITH OPEN SPACE AND PRIVATE OFFICES
- **—EASY ON SITE PARKING**
- —LOCAL AMENETIES NEARBY INCLUDING STOP AND SHOP
- —MANY DINING AND SHOPPING OPTIONS AT THE WAYLAND TOWN CENTER, LESS THAN 1 MILE AWAY
- —CLOSE TO BOTH THE WESTON AND SUDBURY TOWN LINES
- -WELL MAINTAINED AND PROFESSIONALLY MANAGED
- —FLEXIBLE LEASE TERMS FROM 1
  TO 5 YEARS